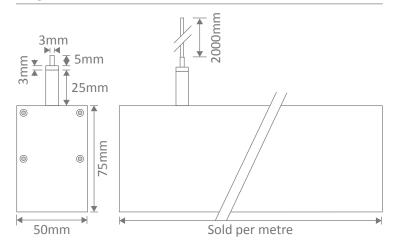

Length: Sold per metre\*

Size (mm) Profile (W) 50mm x (H) 75mm

Available Upon High Output LED Boards

Request: Intergrated Emergency

#### Note: This product is made to order and may have a lead time

\* Profile can be cut to any length required.

Back Viou