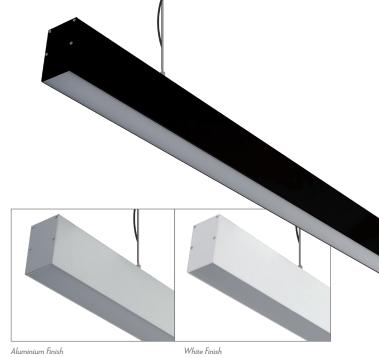

### Description

The Max-50 Down suspension pendant is designed to suit commercial and residential applications, this profile system incorporates an extruded aluminium body with flat PMMA diffuser, and Osram Led boards. The system offers many additional options such as Dali dimming and emergency upon request.

CRI: ≥80

Beam angle (°): 120°

Dimmable: No\*\*

Lifespan (hrs): 50,000hrs

Installation: Suspended mounted

Material: Extruded 6063 aluminium

Finish: Clear anodised, black or white powder coat finish

Diffuser: Flat high output opal-frost